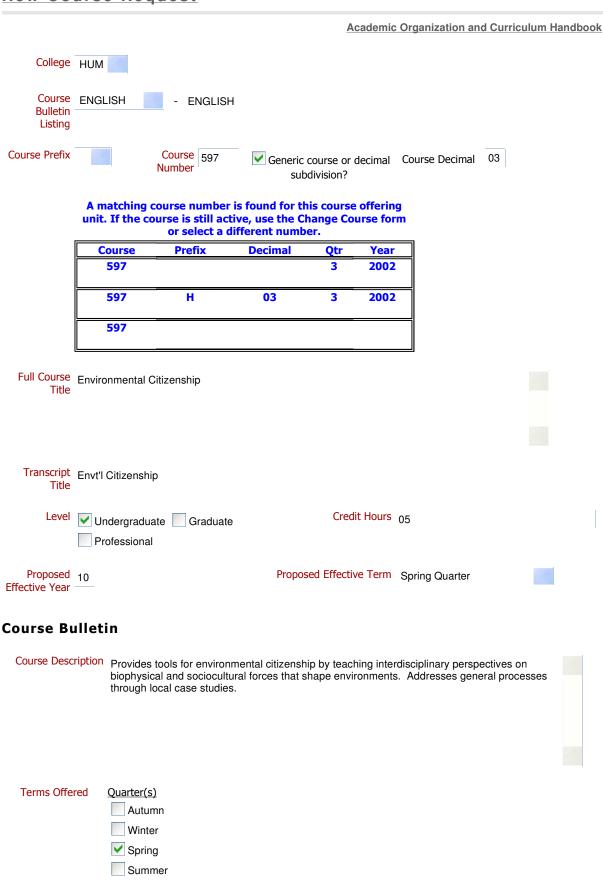

## **New Course Request**

|                                               | Summer 1 Summer 2                                                                                                                                                                |  |  |  |
|-----------------------------------------------|----------------------------------------------------------------------------------------------------------------------------------------------------------------------------------|--|--|--|
| Offering Pattern                              | This year Every other year                                                                                                                                                       |  |  |  |
| Distribution of Class<br>Time                 | 2 1,5 hour lectures, 1 2 hour lab                                                                                                                                                |  |  |  |
|                                               | Omit distribution of class time from printing?                                                                                                                                   |  |  |  |
| Prerequisities                                | Jr or Sr standing                                                                                                                                                                |  |  |  |
|                                               | ✓ Electronic enforcement of prerequisites?                                                                                                                                       |  |  |  |
| Exclusion or Limiting<br>Clause               |                                                                                                                                                                                  |  |  |  |
| Repeatable?                                   |                                                                                                                                                                                  |  |  |  |
| Cross Listed?                                 | Geography 597.03                                                                                                                                                                 |  |  |  |
| Course part of a sequence?                    |                                                                                                                                                                                  |  |  |  |
| Grade Option                                  | ● Letter ○ S/U □ Progress                                                                                                                                                        |  |  |  |
| GEC Course                                    |                                                                                                                                                                                  |  |  |  |
| Complete this section for GEC course requests |                                                                                                                                                                                  |  |  |  |
|                                               | GEC Category(s)                                                                                                                                                                  |  |  |  |
|                                               | Skills Breadth Historical Study Diversity                                                                                                                                        |  |  |  |
|                                               | Contemporary World Issues                                                                                                                                                        |  |  |  |
|                                               | Select the appropriate descriptor for this GEC request                                                                                                                           |  |  |  |
|                                               | <ul> <li>New Course</li> <li>Existing course with no changes to the Course Offering Bulletin information</li> <li>Existing course with changes to the Course Bulletin</li> </ul> |  |  |  |

Page 3 of 4

A General Elective

New Course Request

State the need and purpose of the course. Indicate how the course relates to the primary goals of the academic unit/school/college/university.

As an interdisciplinary course, 597.03 is designed to attract students from a variety of majors across different colleges, representing diverse disciplinary perspectives, emphasizing the reciprocal relationship between global and local environmental processes and policies, and stressing the importance of sound research and effective communication to the practice of full environmental citizenship.

The Department of English approved English 597.03 on February 13, 2009 for implementation by allocation of existing resources.

Is approval of this request contingent upon the approval of other course or curricular requests? 